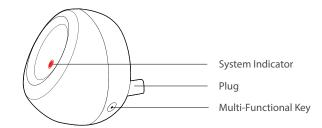

### **Features**

- 1. Communication Mode: IEEE 802.15.4 (ZigBee/SmartRoom)
- 2. Extend gateway communication coverage.
- 3. Stable signal transmission.
- 4. Direct plug-in power supply, space-saving.
- 5. Small size and delicate.